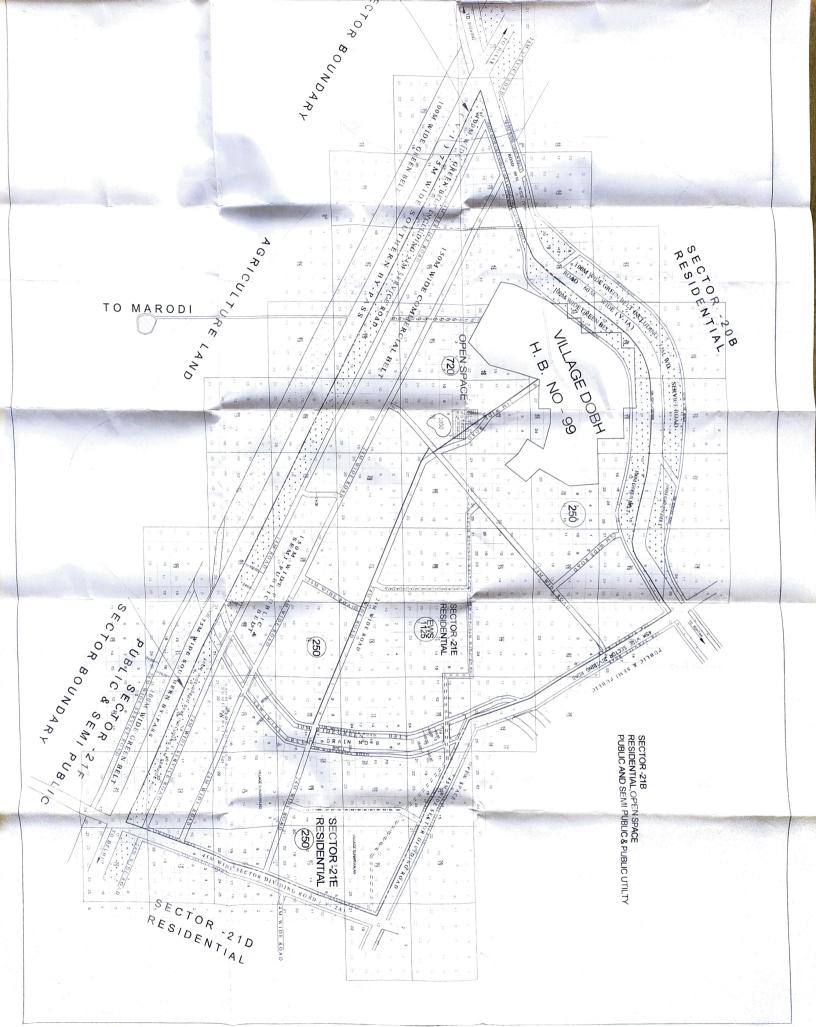

## ROHTAK

SECTORAL CUM SAZRA PLAN OF SECTOR-21E (RESIDENTIAL, OPEN SPACE) ROHTAK.

## LEGEND:-

SECTOR BOUNDARY

ROADS

KHASRA/KILA NO.

VILLAGE BOUNDARY

VILLAGE ABADI

MINOR/ DISTRIBUTARY

EXISTING STRUCTURE

**REVENUE RASTA** 

SECTOR NO.

TOTAL AREA OF SECTOR.

AREA UNDER GREEN BELT

DRAIN NO - 8

VILLAGE ABADI

NET PLANNED AREA

21-F (RESIDENTIAL)

1083.99 ACRS.

132.25 ACRS

17.83 ACRS

86.83 ACRS.

NOTE: -

THIS DRAWING HAS BEEN PREPARED ON THE BASIS OF PUBLISHED FINAL DEVELOPMENT PLAN OF ROHTAK 2031 AD BEARING DRAWING NO. DTP(R) 2030/21 DATED. 29.08.2021/13.07.2022.

"THE PROVISION OF REN BASERA, TAXI STAND, WORKING WOMEN HOSTEL, OLD AGE HOME, SURFACE PARKING ETC. WILL BE MADE IN EACH SECTOR AS PER ORDERS ISSUED VIDE MEMO NO. MISC-1A/SD(BS)/2018/ 29016-2018 DATED 09.10.2018. THE LOCATION OF SUCH SITES SHALL BE CONSIDERED EITHER WHEN ANY INDIVIDUAL SEEKS CLU PERMISSION FOR SUCH FACILITY OR AT THE TIME OF FINALIZING OF LAYOUT PLAN FOR SUCH SECTOR BY ANY PUBLIC AGENCY

SCALE:- 1CM. = 50 M.

DRAWING NO. D.T.P.(R) - 2068/22 DATED: 06.12.2022/13.02.2023

DRAWN BY:-

(SATISH TRACER)

SURVEYED BY

CHECKED BY

Ritty (RITTU AD) J.E / PATWARI

PLANNING ASSTT.