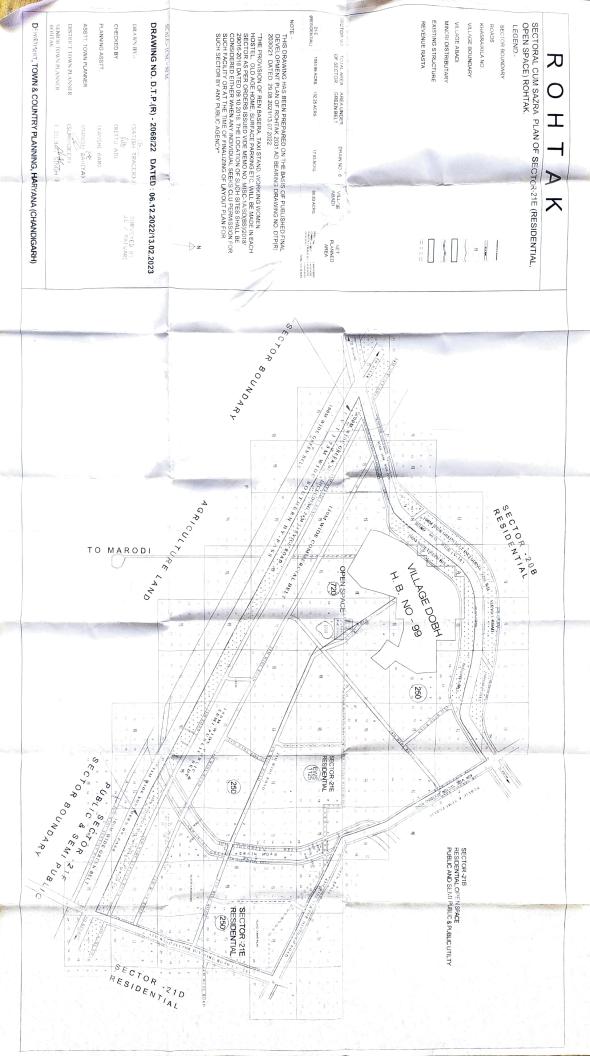

## ROHTAK

SECTORAL CUM SAZRA PLAN OF SECTOR-21E (RESIDENTIAL, OPEN SPACE) ROHTAK.

## LEGEND:-

SECTOR BOUNDARY

ROADS

KHASRA/KILA NO.

VILLAGE BOUNDARY

VILLAGE ABADI

MINOR/ DISTRIBUTARY

EXISTING STRUCTURE

**REVENUE RASTA** 

SECTOR NO.

TOTAL AREA OF SECTOR.

AREA UNDER GREEN BELT

DRAIN NO - 8

VILLAGE ABADI

NET PLANNED AREA

21-F (RESIDENTIAL)

1083.99 ACRS.

132.25 ACRS

17.83 ACRS

86.83 ACRS.

NOTE: -

THIS DRAWING HAS BEEN PREPARED ON THE BASIS OF PUBLISHED FINAL DEVELOPMENT PLAN OF ROHTAK 2031 AD BEARING DRAWING NO. DTP(R) 2030/21 DATED. 29.08.2021/13.07.2022.

"THE PROVISION OF REN BASERA, TAXI STAND, WORKING WOMEN HOSTEL, OLD AGE HOME, SURFACE PARKING ETC. WILL BE MADE IN EACH SECTOR AS PER ORDERS ISSUED VIDE MEMO NO. MISC-1A/SD(BS)/2018/ 29016-2018 DATED 09.10.2018. THE LOCATION OF SUCH SITES SHALL BE CONSIDERED EITHER WHEN ANY INDIVIDUAL SEEKS CLU PERMISSION FOR SUCH FACILITY OR AT THE TIME OF FINALIZING OF LAYOUT PLAN FOR SUCH SECTOR BY ANY PUBLIC AGENCY

SCALE:- 1CM. = 50 M.

DRAWING NO. D.T.P.(R) - 2068/22 DATED: 06.12.2022/13.02.2023

DRAWN BY:-

(SATISH TRACER)

SURVEYED BY

CHECKED BY

Ritty (RITTU AD) J.E / PATWARI

PLANNING ASSTT.